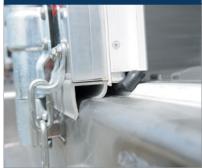

#### **Triple Seal Gasket Design**

All-aluminum swing doors are sealed to eliminate moisture intrusion. A unique gasket design provides a triple seal to lock in cold air. The door opening has an integral PVC thermal barrier, which prevents the gaskets from freezing to the rear frame and reduces heat transfer. Optional stainless steel cover sheets are available.