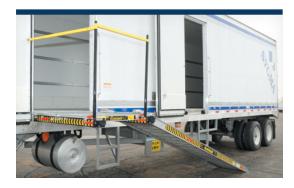

### Heavy-Duty Reefer Cargo Safety-Grip Floor

The highest forklift-rated floor in the industry with a 20,000-pound rating, the heavy-duty concentrated reefer cargo Safety-Grip floor is a popular option for many grocery and foodservice applications. The positive traction Safety-Grip surface increases driver safety and reduces cargo movement.

#### **Side Door Design**

Great Dane's unique all-aluminum side door design delivers unparalleled performance. The Everest is available with multiple side door heights, widths, and locations to provide quick and easy access to cargo.