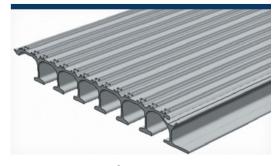

#### **Long Life Floor System**

Everest reefers feature an aluminum heavy-duty duct floor that is TTMA-rated for 18,000-pounds, making it one of the strongest floors in the industry. Composite sills are anchored by corrosion-resistant screws, and support the floor continuously for maximum support. An impact-resistant thermoplastic sub-pan completes the floor design, maximizing durability and extending the life of the trailer.