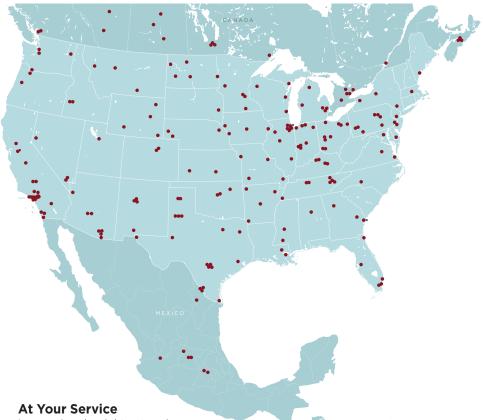

## GREAT DANE'S NETWORK ACROSS NORTH AMERICA IS UNMATCHED IN THE INDUSTRY

Leveraging the right network could be the most important decision in your business today, so having a trusted partner with you in the marketplace is priceless.

Great Dane's extensive network of more than 100 factory-direct branches, full-line dealers, and authorized independent distributors across North and South America ensures you get the quality service and support you need when and where you need it. Buy, sell, service, or trade — we're here to keep your business on the road to success.