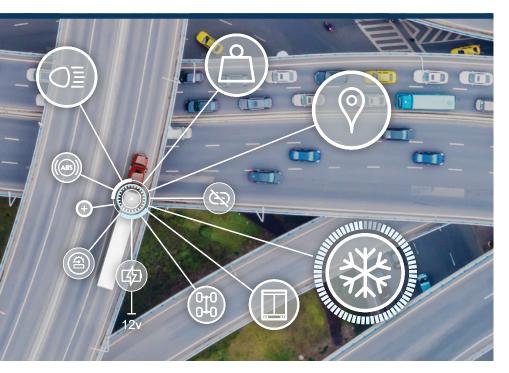

#### **FleetPulse**

The first-ever built-in monitoring system designed by trailer experts, FleetPulse is a telematics solution for trailers, delivering data through 4G LTE to a convenient portal. From pre-trip inspection checks to the final delivery, FleetPulse offers real-time data, so drivers and fleets can protect fleet efficiency and cargo. By monitoring tire inflation, weight distribution, door sensors, ABS codes, lights, GPS location, and more, this smart trailer system can help fleets reduce equipment failure, downtime, safety issues, and fines.