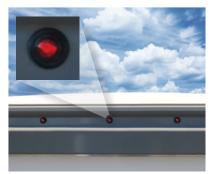

#### **Wireless Rear-Mounted Camera**

Great Dane offers the industry's smallest wireless camera powered by a wireless auto-pairing system. The rear-mounted ASA Electronics mini wireless camera gives drivers increased awareness of the action behind their rigs on the road, in parking lots and during docking maneuvers.