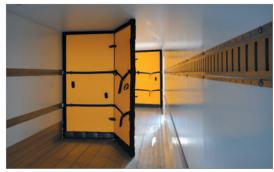

#### **Triple Seal Gasket Design**

All-aluminum swing doors are sealed to eliminate moisture intrusion. A unique gasket design provides a triple seal to lock in cold air. The door opening has an integral PVC thermal barrier, which prevents the gaskets from freezing to the rear frame and reduces heat transfer. Optional stainless steel cover sheets are available.

#### **Side Door Design**

Great Dane's unique all-aluminum side door design delivers unparalleled performance. The Everest is available with multiple side door heights, widths, and locations to provide quick and easy access to cargo.

The exclusive blade lock side door closure exerts constant pressure along the full height of the door to prevent air loss around the total perimeter of the door. The low-profile design eliminates protruding hinges and lock rods, reducing potential for damage.