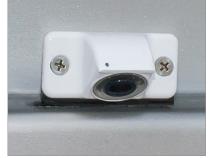

#### **Wireless Rear-Mounted Camera**

Great Dane offers the industry's smallest wireless camera powered by a wireless auto-pairing system. The rear-mounted ASA Electronics mini wireless camera gives drivers increased awareness of the action behind their rigs on the road, in parking lots and during docking maneuvers.