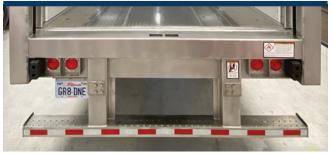

#### **Enhanced Rear Impact Guard Design**

Great Dane's **TOUGH**Guard awarded rear impact guard is standard on all Great Dane trailer models, increasing safety in rear-impact collisions. Due to the rear impact guard's bolt-on design, a retrofit option is available to upgrade rear impact guards on 2007 and later models. The retrofit can be installed easily at any authorized Great Dane service center.

### Heavy-Duty Reefer Cargo Safety-Grip Floor

The highest forklift-rated floor in the industry with a 20,000-pound rating, the heavy-duty concentrated reefer cargo Safety-Grip floor is a popular option for many grocery and foodservice applications. The positive traction Safety-Grip surface increases driver safety and reduces cargo movement.