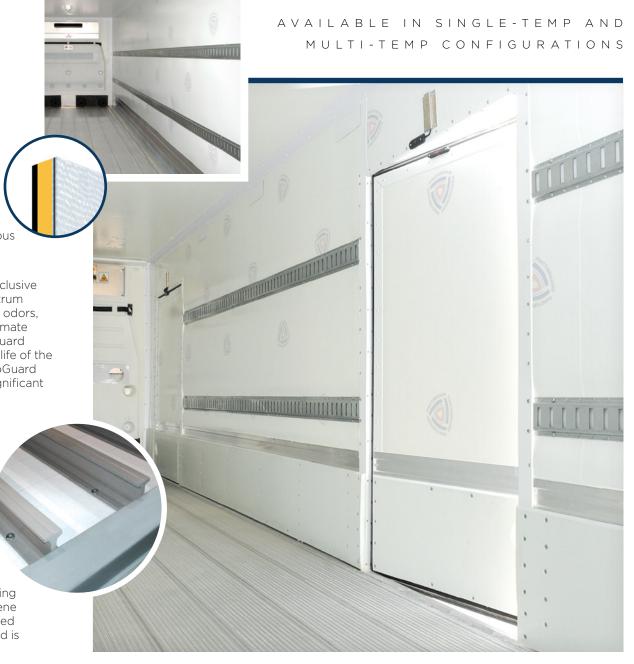

#### **Panel Foaming Process**

The industry's most advanced modular panel foaming process produces a more thermally consistent and superior product. Our innovative modular design joins the panels to create a continuous blanket of insulation at all connection points.

#### **Sidewall Lining**

Everest reefers come standard with Great Dane's exclusive PunctureGuard lining with Microban®, a broad-spectrum antimicrobial protection that fights bacteria growth, odors, and stains for the entire life of the trailer. For the ultimate interior protection, Great Dane's patented ThermoGuard lining helps maintain insulation performance for the life of the trailer. Made with a proprietary barrier layer, ThermoGuard is virtually impermeable and designed to provide significant cost savings.

#### **Long Life Floor System**

Everest reefers feature an aluminum heavy-duty duct floor that is TTMA-rated for 18,000-pounds, making it one of the strongest floors in the industry. Composite sills are anchored by corrosion-resistant screws, and support the floor continuously for maximum support. An impact-resistant thermoplastic sub-pan completes the floor design, maximizing durability and extending the life of the trailer.