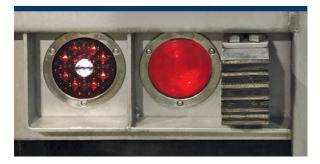

#### 4-in-1 Back-Up Alarm System

Our optional and exclusive 4-in-1 back-up alarm system is designed to increase safety for drivers and pedestrians. This system features Grote's integrated lamp that combines all stop/tail/turn and back-up functions into one industry-standard size lamp. The innovative 4-in-1 back-up alarm system only works when the wheels turn backward and is completely independent of the ABS system on the brakes.

#### **LED Lighting**

Great Dane offers a variety of PC-rated LED lighting options for 180-degree visibility. The LED Exterior Light Package features Grote's MicroNova® DOT lamps and dual-intensity ID cluster lights, along with the Long Life Light System, which is backed by a 10-year warranty. Interior lighting options include spot lamps, motion sensor dome lights and high output LED strip lights featured in the fastenerless cove molding.