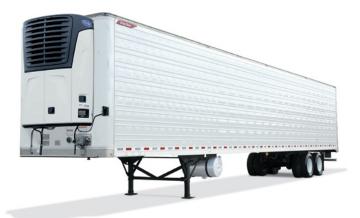

## **EVEREST**

REFRIGERATED

The Great Dane Everest reefer is designed for refrigerated carriers who value safety and efficiency. It is the highest performing, most thermally efficient trailer available, because it is built using the highest quality components and technology available for the greatest return on your investment.

Available in single- or multi-temp models, and offering an endless array of features and options, the Everest can be customized to fit your unique needs. With the assistance of our dedicated design team and hands-on engineering support, we can help you design trailers to meet your specific operational requirements.