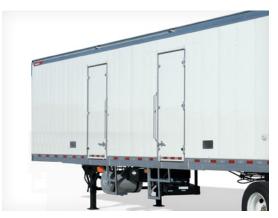

## **EVEREST**

REFRIGERATED

The Great Dane Everest reefer is designed for refrigerated carriers who value safety and efficiency. It is the highest performing, most thermally efficient trailer available, because it is built using the highest quality components and technology available for the greatest return on your investment.

Available in single- or multi-temp models, and offering an endless array of features and options, the Everest can be customized to fit your unique needs. With the assistance of our dedicated design team and hands-on engineering support, we can help you design trailers to meet your specific operational requirements.

#### **Side Door Design**

Great Dane's unique all-aluminum side door design delivers unparalleled performance. The Everest is available with multiple side door heights, widths, and locations to provide quick and easy access to cargo.