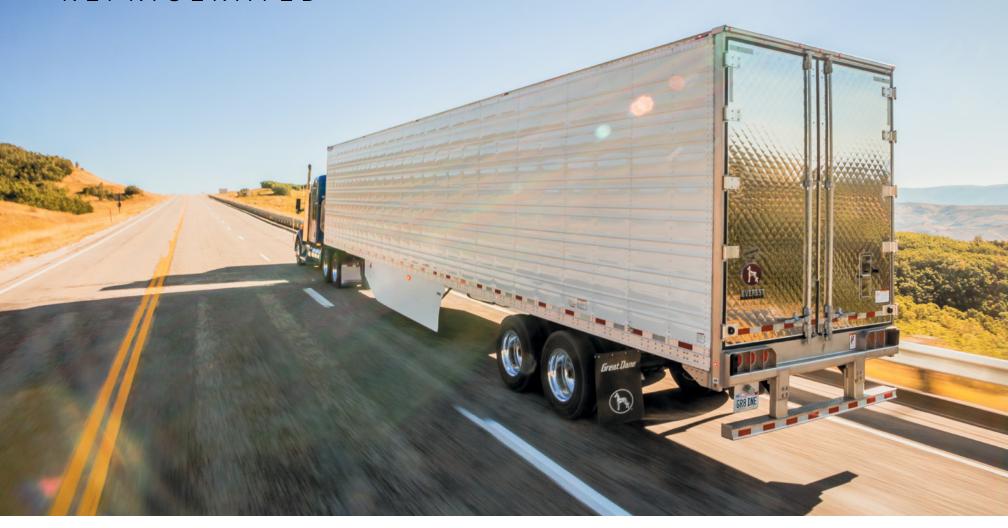

## **EVEREST**

REFRIGERATED

The Great Dane Everest reefer is designed for refrigerated carriers who value safety and efficiency. It is the highest performing, most thermally efficient trailer available, because it is built using the highest quality components and technology available for the greatest return on your investment.

Available in single- or multi-temp models, and offering an endless array of features and options, the Everest can be customized to fit your unique needs. With the assistance of our dedicated design team and hands-on engineering support, we can help you design trailers to meet your specific operational requirements.